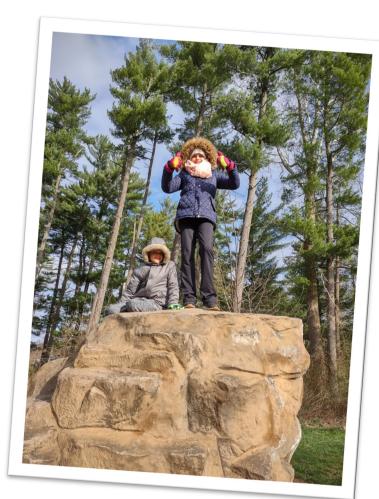

### Thumbs Up!

Thumbs Up for everyone who went "Tech Free" this past weekend!

Thanks to the Berry family for sending this photo of their awesome unplugged activities (hiking and camping)!