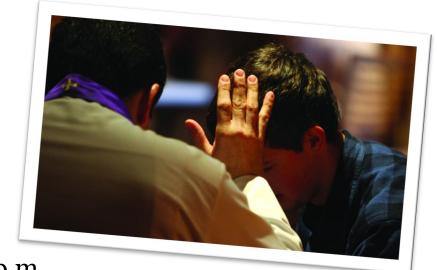

### Lent

Way of the Cross followed by Reconciliation

Fridays - 7 p.m. in church

## Sacrament of Reconciliation

Saturdays - 2:30-3:30 p.m.

Thursdays before First Friday - 10:30a.m.

3rd Tuesdays - 6:30-7:30 p.m.