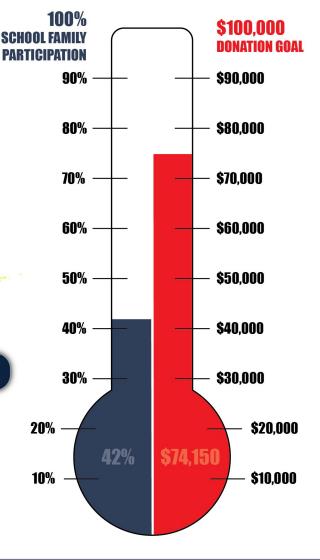

#### Learn from and interact with former Covington Catholic stars Michael & AJ Mayer!

Throughout the one-day camp, Michael, AJ and our coaches will offer tips and hands-on instruction, including lectures, fundamental football skills stations, contests, and non-contact games in a high-energy, fun, and positive environment with cleanliness and sanitation measures in place.

Campers will be placed in small groups by age to ensure that each child gets maximum instruction featuring a 10:1 maximum camper to coach ratio. The camp will be staffed by some of the area's top high school and college coaches.

Please click <u>HERE</u> for detailed information about the program and to register online!