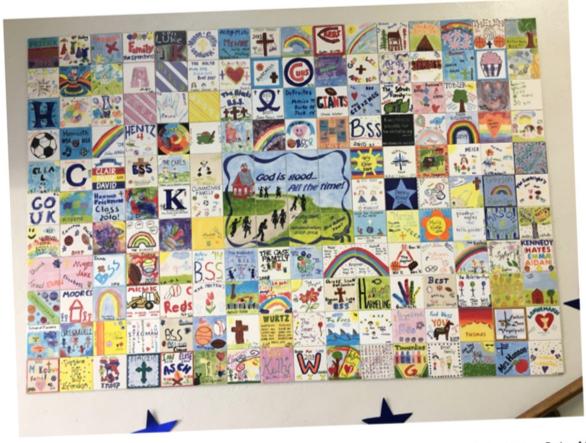

# Have you ever wished that your family could be included in the tile mural near the BSS entrance? Now is your chance!

At Fine Arts Night, we will once again be painting tiles in the cafeteria, with the help of the *Color Me Mine* ceramics shop. Mark your calendar for Thursday, May 12, from 6:00 - 7:30 pm.

If interested in reserving a tile, <u>complete the form (here)</u> and send it to the office <u>with your</u> <u>payment by Thursday, 3/31</u>. No orders or payments will be accepted after this date.

A copy of the 6" x 6" design template is **here**. Create your design ahead of time and bring it to the Frine Arts Night. A Color Me Mine associate will help you transfer the design to your tile and have supplies available for you to paint your tile.

CLICK HERE FOR ORDER FORM AND TEMPLATE