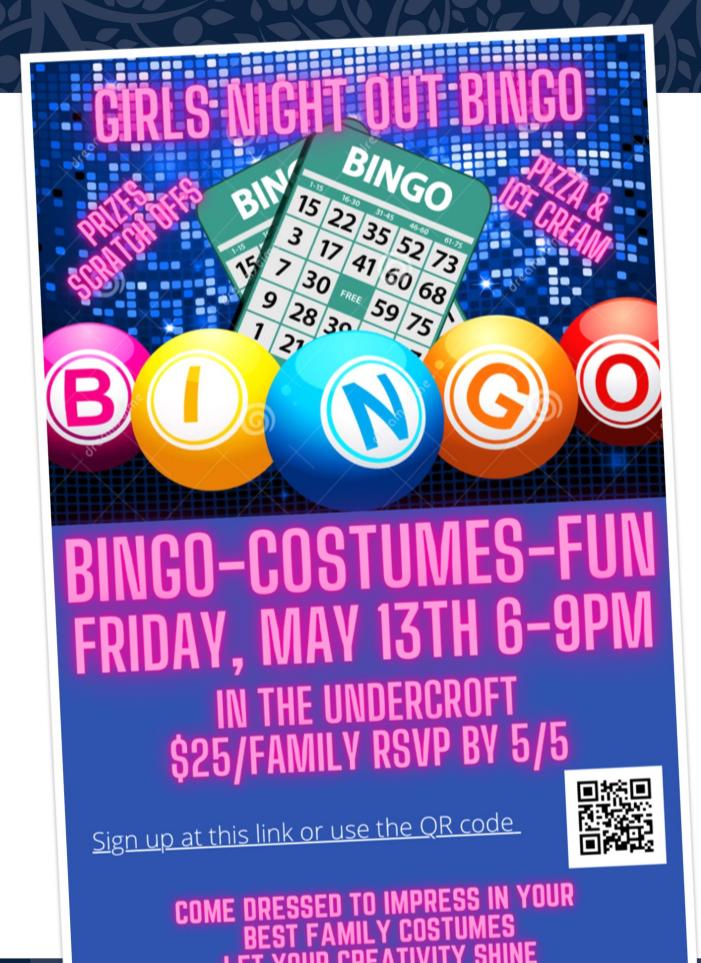

**Mother-Daughter** will be Friday May 13th 6-9 PM in the Undercroft. Click link to purchase tickets:

https://blessed-sacrament-parent-club.square.site/product/girls-night-out-bingo/50

**LaRosa's BUDDY CARDS** ARE AVAILABLE for \$10 CLICK LINK BELOW to order: https://blessed-sacrament-parent-club.square.site/shop/larosa-s-buddy-cards/4

### MOTHER / DAUGHTER

Friday, May 13th 6-9 PM

BSS Undercroft

Shannon Kurtzner & Kim Franxman, Chairs