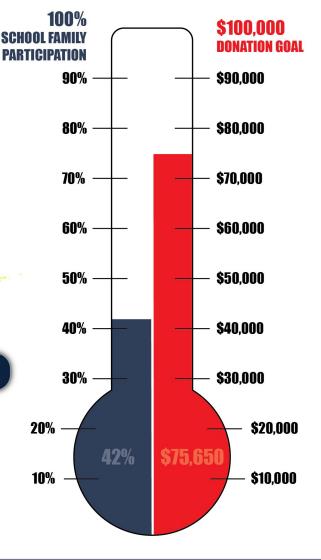

## Be the WHY

You are part of the WHY that allows each of us at Blessed Sacrament School to strive for excellence every day. Your support motivates us to continue to aspire towards greatness.

We would like to thank everyone who has already donated to this year's Annual Giving Campaign. The generosity and support of many parish families, in addition to 42% of our school families, is greatly appreciated.

## Imagine what we can accomplish with 100% school family partipation!

If you have not already contributed,
please prayerfully consider making a donation.
We would like to challenge the remaining 58% of school
families to each make a donation to help us achieve our
financial and participation goals!